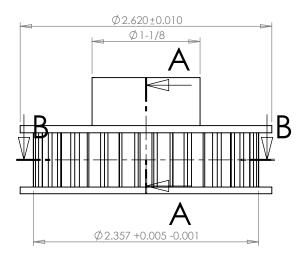

## **SECTION B-B**

**NOTE: CORED PULLEYS** HAVE 1/16" THICK RIBS, REINFORCEMENT

**SECTION A-A** 

## Part Number: 20L050DF

## **Part Description:**

3/8" Pitch (L) Lexan Timing Belt Pulleys For Belts 1/2" Wide

Dimensions are in inches Tolerances: Fractional <u>+</u> 0.015

PROPRIETARY AND CONFIDENTIAL:

THE INFORMATION CONTAINED IN THIS DRAWING IS THE SOLE PROPERTY OF PUTNAM PRECISION MOLDING. ANY REPRODUCTION IN PART OR AS A WHOLE WITHOUT THE WRITTEN FERNISSION OF PUTNAM PRECISION MOLDING. ANY REPRODUCTION IN PART OR AS A WHOLE WITHOUT THE WRITTEN FER