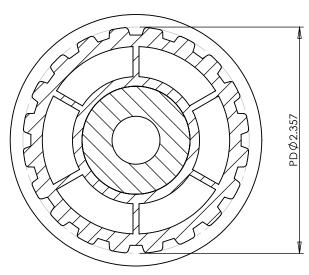

## Part Number: 20L050DF

## **Part Description:**

3/8" Pitch (L) Lexan Timing Belt Pulleys For Belts 1/2" Wide

Dimensions are in inches Tolerances: Fractional <u>+</u> 0.015

PROPRIETARY AND CONFIDENTIAL:

THE INFORMATION CONTAINED IN THIS DRAWING IS THE SOLE PROPERTY OF PUTNAM PRECISION MOLDING. ANY REPRODUCTION IN PART OR AS A WHOLE WITHOUT THE WRITTEN FERNISSION OF PUTNAM PRECISION MOLDING. ANY REPRODUCTION IN PART OR AS A WHOLE WITHOUT THE WRITTEN FER