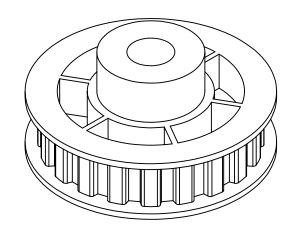

## Part Number: 20L050DF

## **Part Description:**

3/8" Pitch (L) Lexan Timing Belt Pulleys For Belts 1/2" Wide

Dimensions are in inches Tolerances: Fractional <u>+</u> 0.015

PROPRIETARY AND CONFIDENTIAL:

THE INFORMATION CONTAINED IN THIS DRAWING IS THE SOLE PROPERTY OF PUTNAM PRECISION MOLDING. ANY REPRODUCTION IN PART OR AS A WHOLE WITHOUT THE WRITTEN FERNISSION OF PUTNAM PRECISION MOLDING. ANY REPRODUCTION IN PART OR AS A WHOLE WITHOUT THE WRITTEN FER