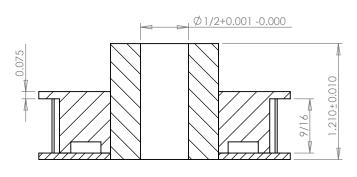

## **SECTION B-B**

**NOTE: CORED PULLEYS** HAVE 1/16" THICK RIBS, REINFORCEMENT

**SECTION A-A** 

## Part Number: 20L050DF

## **Part Description:**

3/8" Pitch (L) Lexan Timing Belt Pulleys For Belts 1/2" Wide

Dimensions are in inches Tolerances: Fractional <u>+</u> 0.015

PROPRIETARY AND CONFIDENTIAL:

THE INFORMATION CONTAINED IN THIS DRAWING IS THE SOLE PROPERTY OF PUTNAM PRECISION MOLDING. ANY REPRODUCTION IN PART OR AS A WHOLE WITHOUT THE WRITTEN FERNISSION OF PUTNAM PRECISION MOLDING. ANY REPRODUCTION IN PART OR AS A WHOLE WITHOUT THE WRITTEN FER